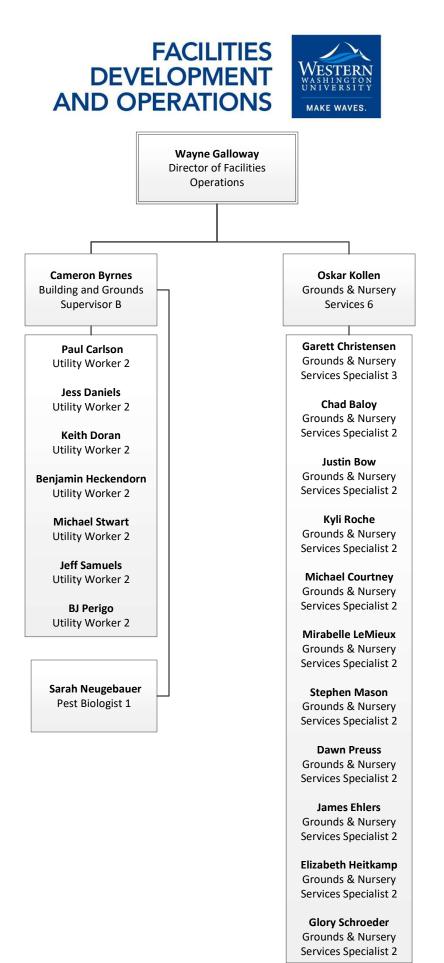

Custodian 1

Hue Le Custodian 1

Nelia Lim

Custodian 1

David Lindsay Custodian 1 Teena Burdette Custodian 1\*

Khanh-Vy Ton Custodian 1 - Floater

> Marceline Flynn Custodian 1\*

\* denotes night shift positions







## Amanda Cambre

**Director of Facilities Management** 

## Auxiliary Maintenance

Billy Walker Maintenance Specialist 4/ Supervisor

Kelly Berg Maintenance Mechanic 4/ Lead

Vacancy Maintenance Mechanic 2

Enrique Castro Maintenance Mechanic 2

Juanito Delarosa Maintenance Mechanic 2

Robert Greg Janson Maintenance Mechanic 2

Jeffrey Keen Maintenance Mechanic 2

Brett Mattson Maintenance Mechanic 2

Roman Pentsak Maintenance Mechanic 2

## Academic Maintenance

Daniel Miller Maintenance Specialist 4/ Supervisor

Gary Bocek Maintenance Mechanic 2

Markland Carter Maintenance Mechanic 2

John Clark Maintenance Mechanic 2

Charles George Maintenance Mechanic 2

*Vacancy* Maintenance Mechanic 2

Scott Maystadt Maintenance Mechanic 2

*Vacancy* Maintenance Mechanic 2

Jon Schemstad Mai