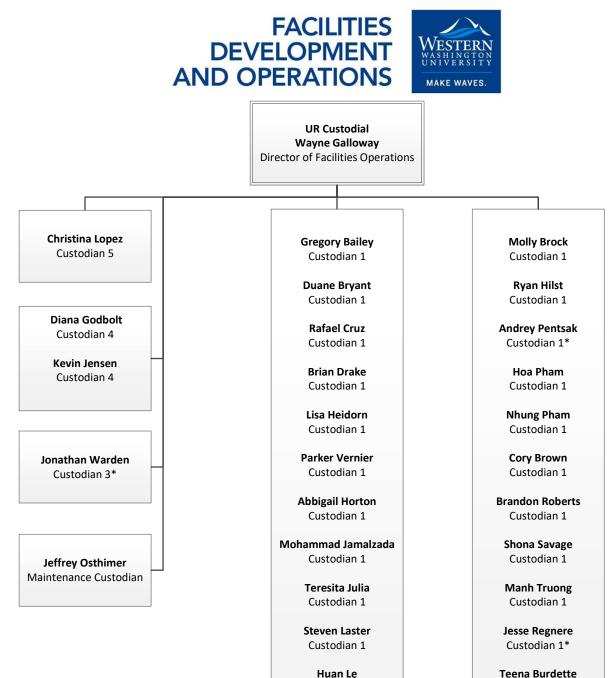

Custodian 1

Hue Le Custodian 1

Nelia Lim

Custodian 1

David Lindsay Custodian 1 Teena Burdette Custodian 1\*

Khanh-Vy Ton Custodian 1 - Floater

> Marceline Flynn Custodian 1\*

\* denotes night shift positions