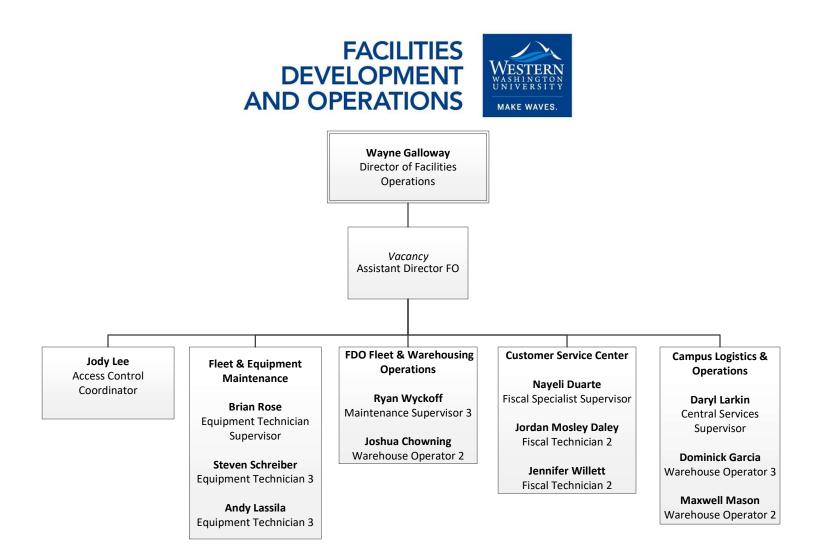

Custodian 1

Hue Le Custodian 1

Nelia Lim

Custodian 1

David Lindsay Custodian 1 Teena Burdette Custodian 1\*

Khanh-Vy Ton Custodian 1 - Floater

> Marceline Flynn Custodian 1\*

\* denotes night shift positions







## Amanda Cambre

**Director of Facilities Management** 

## Auxiliary Maintenance

Billy Walker Maintenance Specialist 4/ Supervisor

Kelly Berg Maintenance Mechanic 4/ Lead

Vacancy Maintenance Mechanic 2

Enrique Castro Maintenance Mechanic 2

Juanito Delarosa Maintenance Mechanic 2

Robert Greg Janson Maintenance Mechanic 2

Jeffrey Keen Maintenance Mechanic 2

Brett Mattson Maintenance Mechanic 2

Roman Pentsak Maintenance Mechanic 2

## Academic Maintenance

Daniel Miller Maintenance Specialist 4/ Supervisor

Gary Bocek Maintenance Mechanic 2

Markland Carter Maintenance Mechanic 2

John Clark Maintenance Mechanic 2

Charles George Maintenance Mechanic 2

*Vacancy* Maintenance Mechanic 2

Scott Maystadt Maintenance Mechanic 2

*Vacancy* Maintenance Mechanic 2

Jon Schemstad Maint