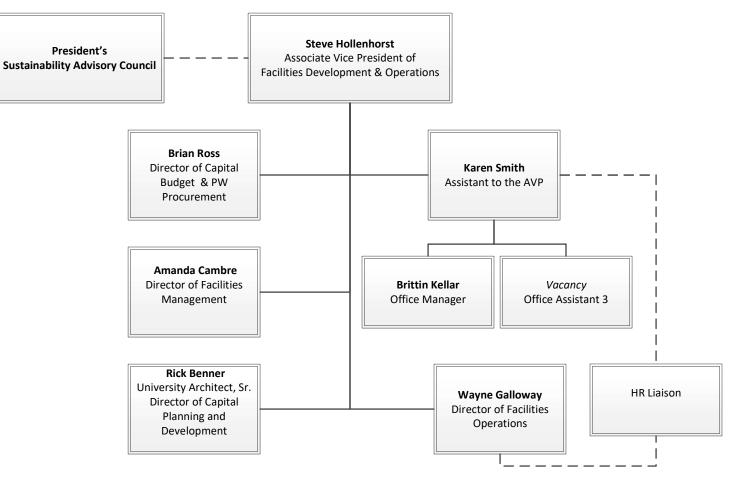

Custodian 1

Hue Le Custodian 1

Nelia Lim

Custodian 1

David Lindsay Custodian 1 Teena Burdette Custodian 1\*

Khanh-Vy Ton Custodian 1 - Floater

> Marceline Flynn Custodian 1\*

\* denotes night shift positions







## Amanda Cambre

**Director of Facilities Management** 

## Auxiliary Maintenance

Billy Walker Maintenance Specialist 4/ Supervisor

Kelly Berg Maintenance Mechanic 4/ Lead

Vacancy Maintenance Mechanic 2

Enrique Castro Maintenance Mechanic 2

Juanito Delarosa Maintenance Mechanic 2

Robert Greg Janson Maintenance Mechanic 2

Jeffrey Keen Maintenance Mechanic 2

Brett Mattson Maintenance Mechanic 2

Roman Pentsak Maintenance Mechanic 2

## Academic Maintenance

Daniel Miller Maintenance Specialist 4/ Supervisor

Gary Bocek Maintenance Mechanic 2

Markland Carter