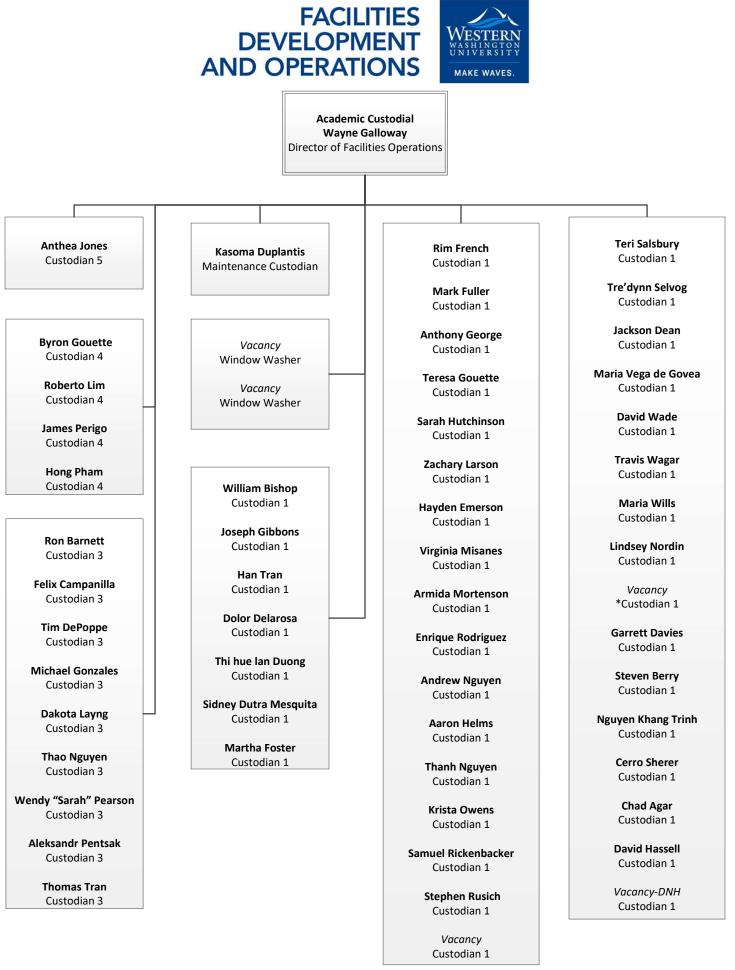

Custodian 1

Hue Le Custodian 1

Nelia Lim

Custodian 1

David Lindsay Custodian 1 Teena Burdette Custodian 1\*

Khanh-Vy Ton Custodian 1 - Floater

> Marceline Flynn Custodian 1\*

\* denotes night shift positions