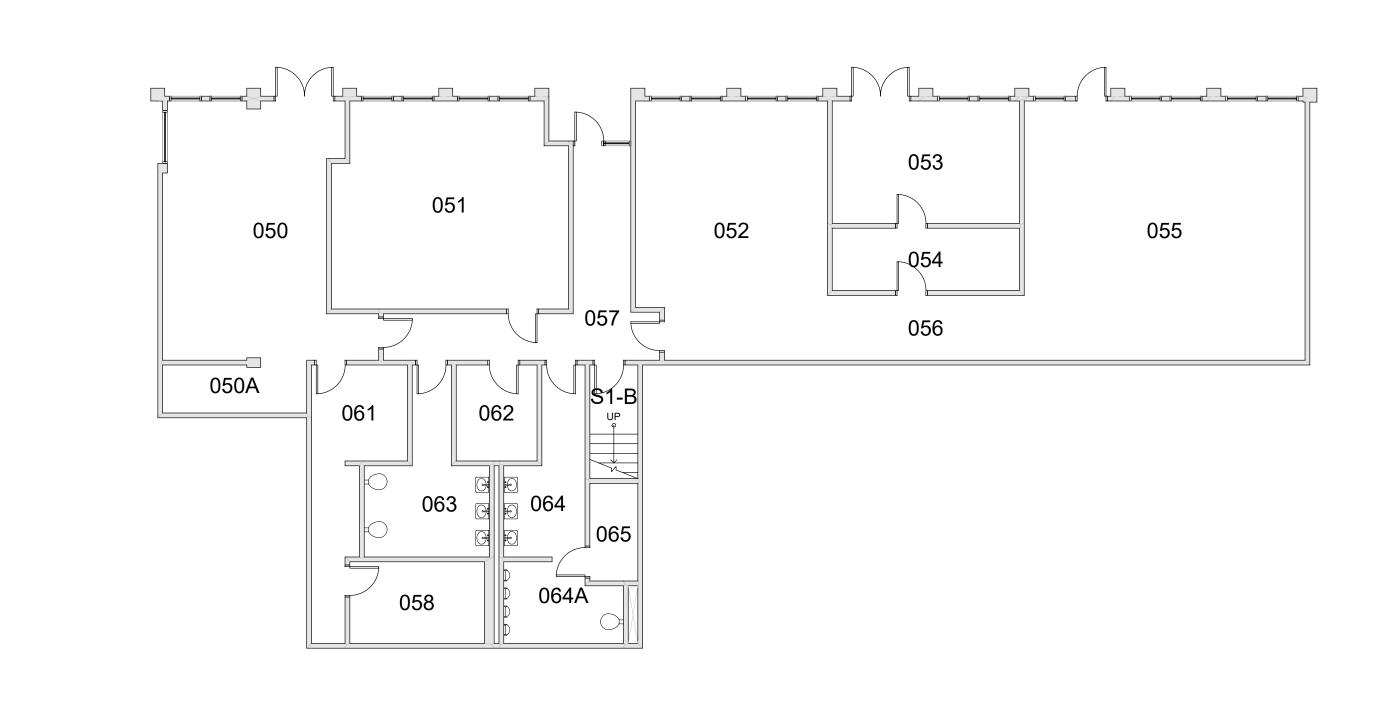

## ART ANNEX BASEMENT

Floor # B

Last Drawing Revision: 04/13/2020 Last Sync With AIM: 02/09/2017