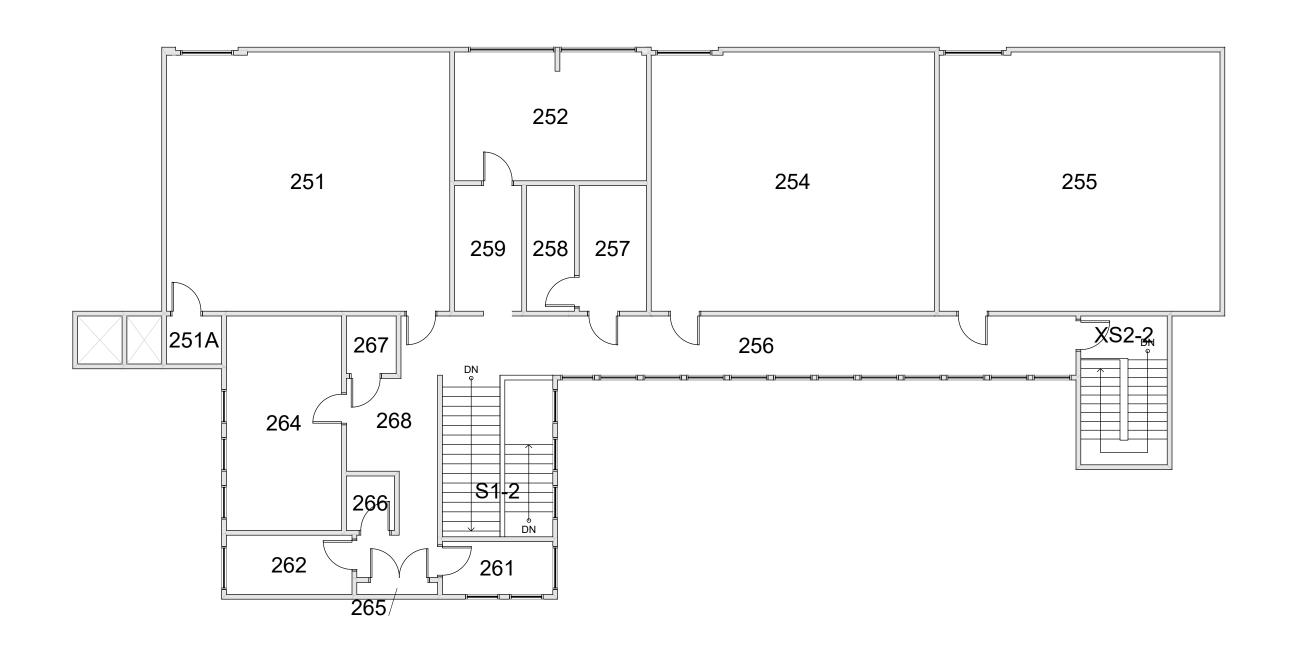

## BASE FLOOR PLAN







## ART ANNEX BASEMENT

Floor # B

Last Drawing Revision: 04/13/2020 Last Sync With AIM: 02/09/2017



## BASE FLOOR PLAN

Western Washington University (WWU) makes these documents available on an "as is" basis. All warranties and representations of any kind with regard to said documents are disclaimed, including the implied warranties of merchantability and fitness for a particular use. WWU does not warrant the documents against deficiencies of any kind.







ART ANNEX FLOOR 1

Floor # 1



## BASE FLOOR PLAN

Western Washington University (WWU) makes these documents available on an "as is" basis. All warranties and representations of any kind with regard to said documents are disclaimed, including the implied warranties of merchantability and fitness for a particular use. WWU does not warrant the documents against deficiencies of any kind.







ART ANNEX FLOOR 2

Floor B