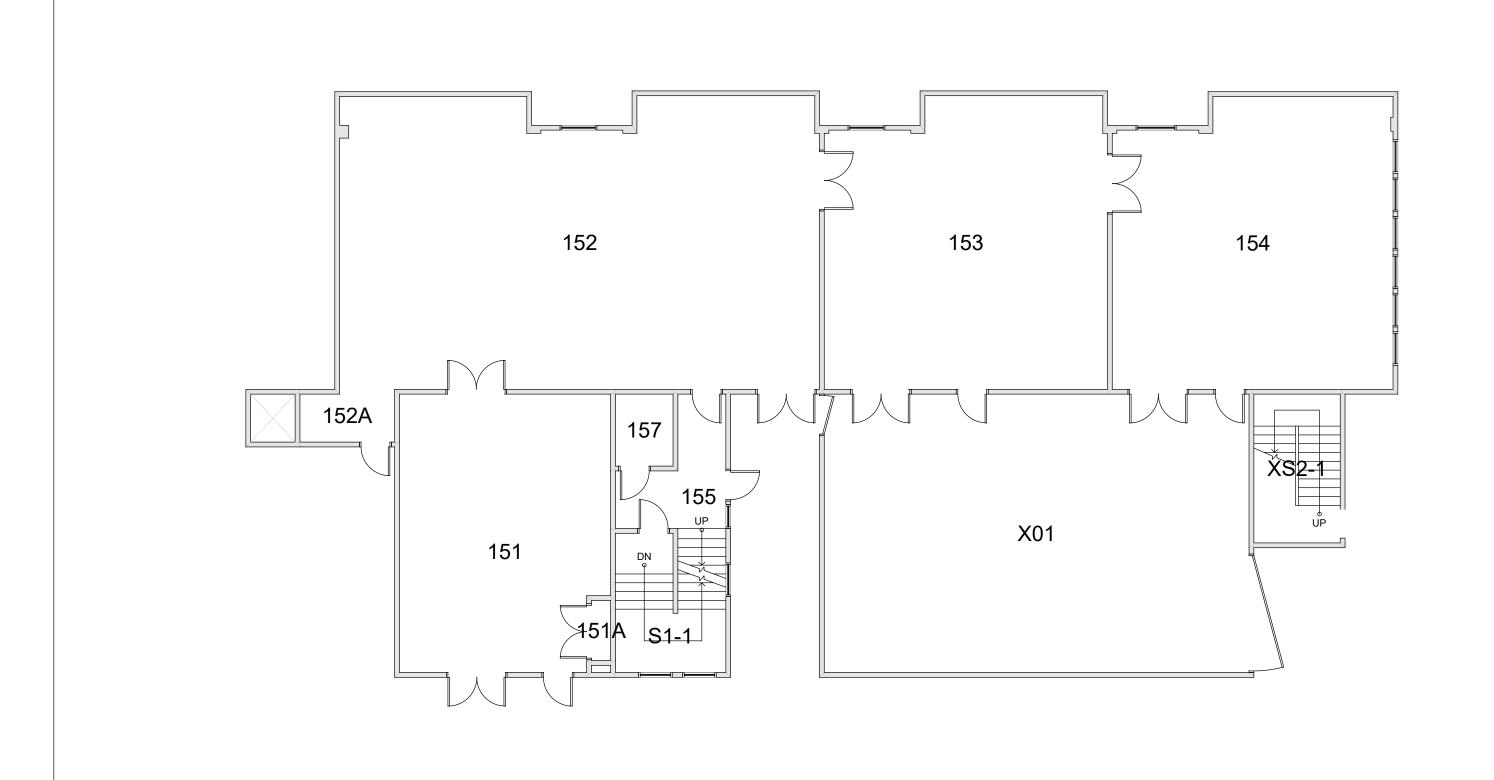

## BASE FLOOR PLAN







## ART ANNEX BASEMENT

Floor # B

Last Drawing Revision: 04/13/2020 Last Sync With AIM: 02/09/2017



## BASE FLOOR PLAN

Western Washington University (WWU) makes these documents available on an "as is" basis. All warranties and representations of any kind with regard to said documents are disclaimed, including the implied warranties of merchantability and fitness for a particular use. WWU does not warrant the documents against deficiencies of any kind.







ART ANNEX FLOOR 1

Floor # 1



## BASE FLOOR PLAN

Western Washington University (WWU) makes these documents available on an "as is" basis. All warranties and representations of any kind with regard to said documents are disclaimed, including the implied warranties of merchantability and fitness for a particular use. WWU does not warrant the documents against deficiencies of any kind.







ART ANNEX FLOOR 2

Floor B