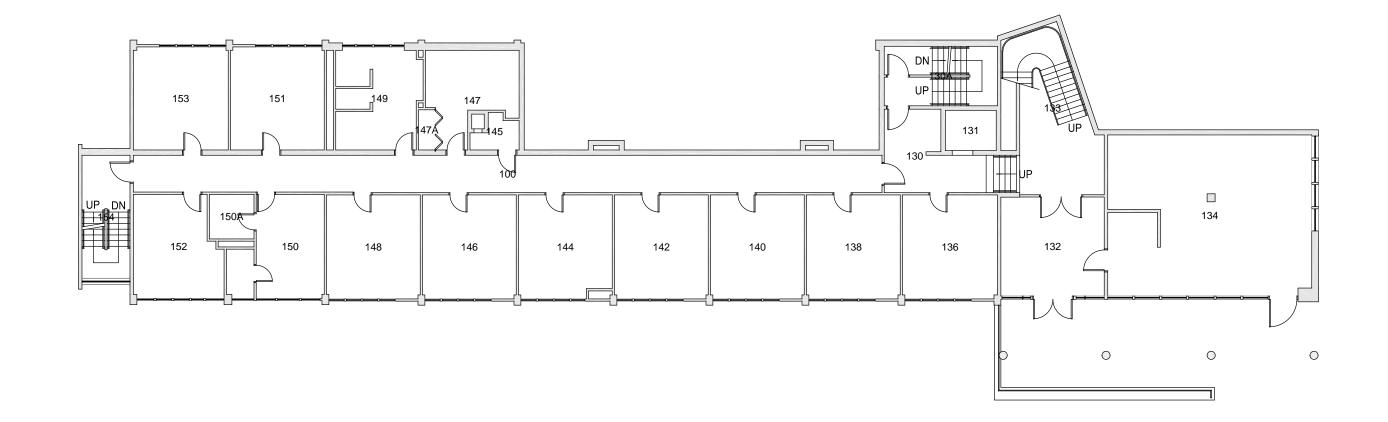

### EDENS NORTH BASEMENT

EN Floor #

Last Drawing Revision: 02/15/2017

Last Sync With AIM: 02/09/2017