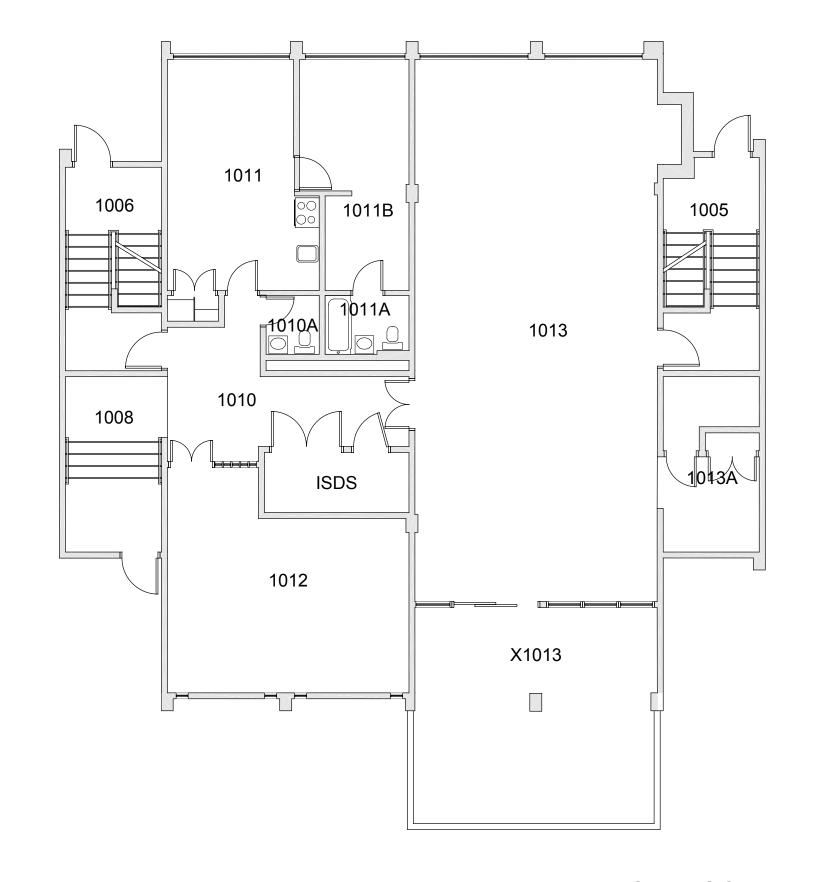

# FAIRHAVEN TOWER 10

FX10 01

Last Drawing Revision: 02/15/2017

Last Sync With AIM: 02/09/2017

Western Washington University (WWU) makes these documents available on an "as is" basis. All warranties and representations of any kind with regard to said documents are disclaimed, including the implied warranties of merchantability and fitness for a particular use. WWU does not warrant the documents against deficiencies of any kind.