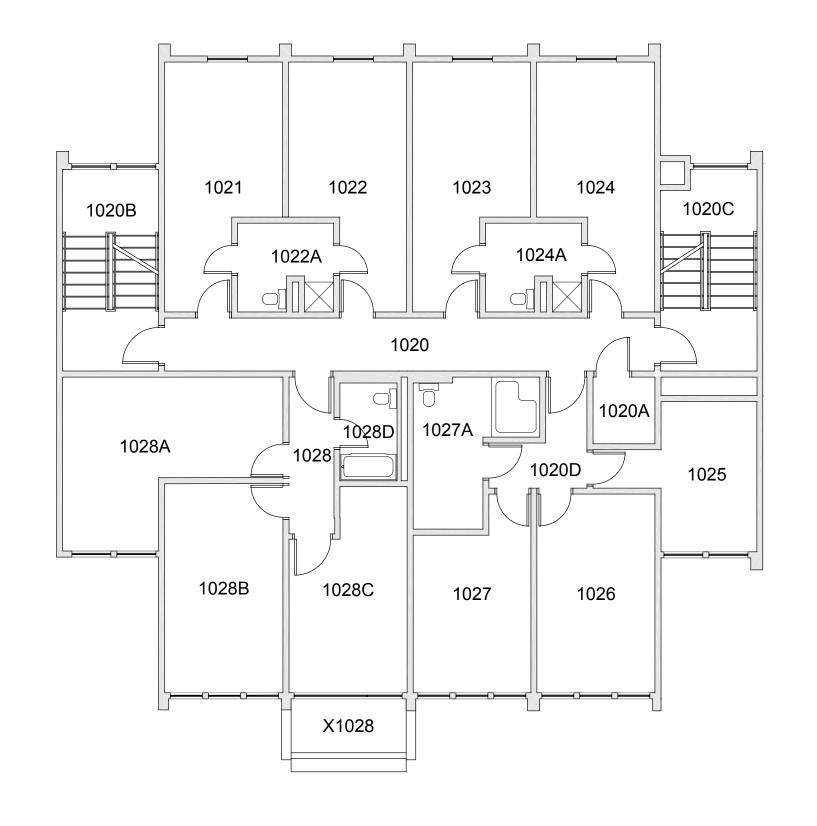

## FAIRHAVEN TOWER 10

FX10 02

Last Drawing Revision: 02/15/2017 Last Sync With AIM: 02/09/2017

Western Washington University (WWU) makes these documents available on an "as is" basis. All warranties and representations of any kind with regard to said documents are disclaimed, including the implied warranties of merchantability and fitness for a particular use. WWU does not warrant the documents against deficiencies of any kind.