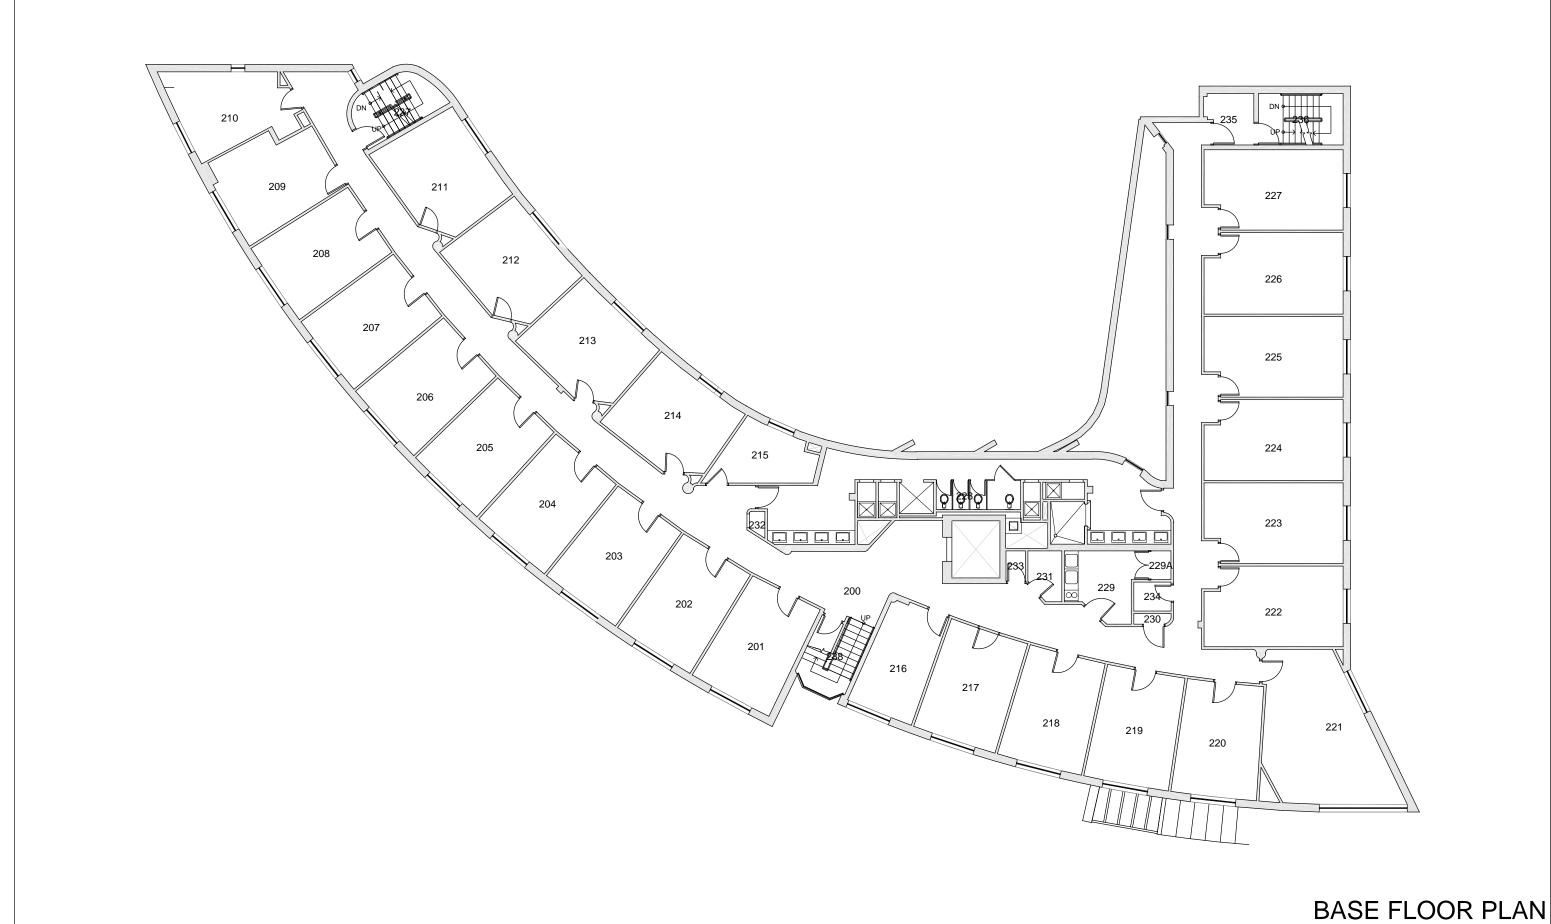

NASH HALL FLOOR 1

NA Floor#

Last Drawing Revision: 02/27/2017

NASH HALL FLOOR 2

Last Sync With AIM: 02/09/2017

NA 02

NASH HALL FLOOR 3

NA
Ploor # 03

## BASE FLOOR PLAN

Western Washington University (WWU) makes these documents available on an "as is" basis. All warranties and representations of any kind with regard to said documents are disclaimed, including the implied warranties of merchantability and fitness for a particular use. WWU does not warrant the documents against deficiencies of any kind.