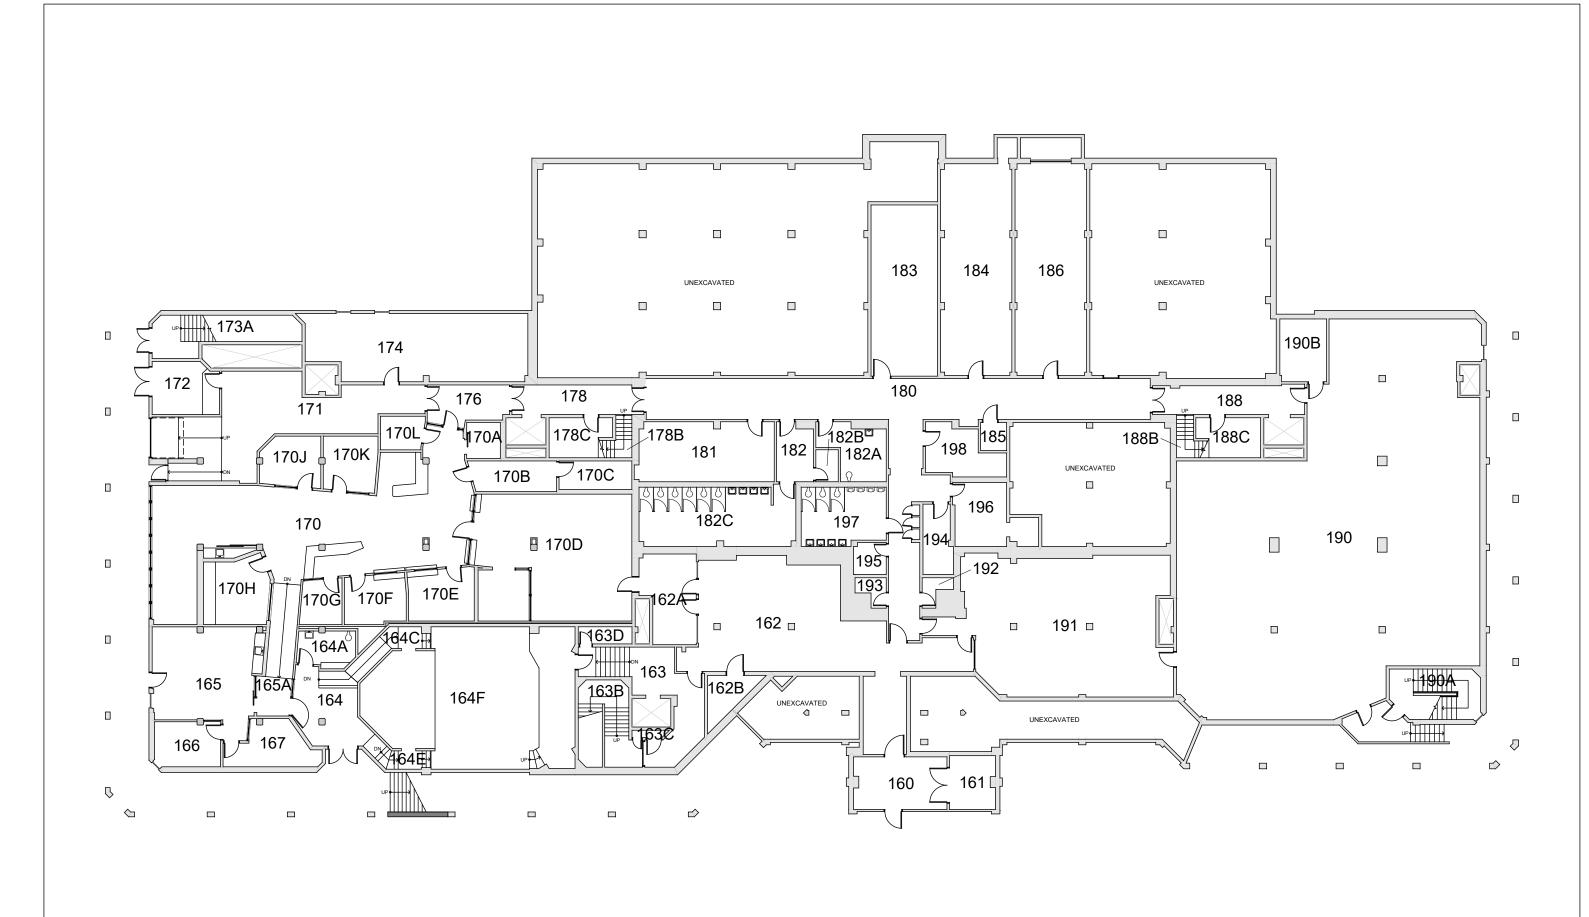

WILSON LIBRARY

FLOOR 3

Last Sync With AIM: 08/31/2022

Building WL

Last Drawing Revision: 08/31/2022