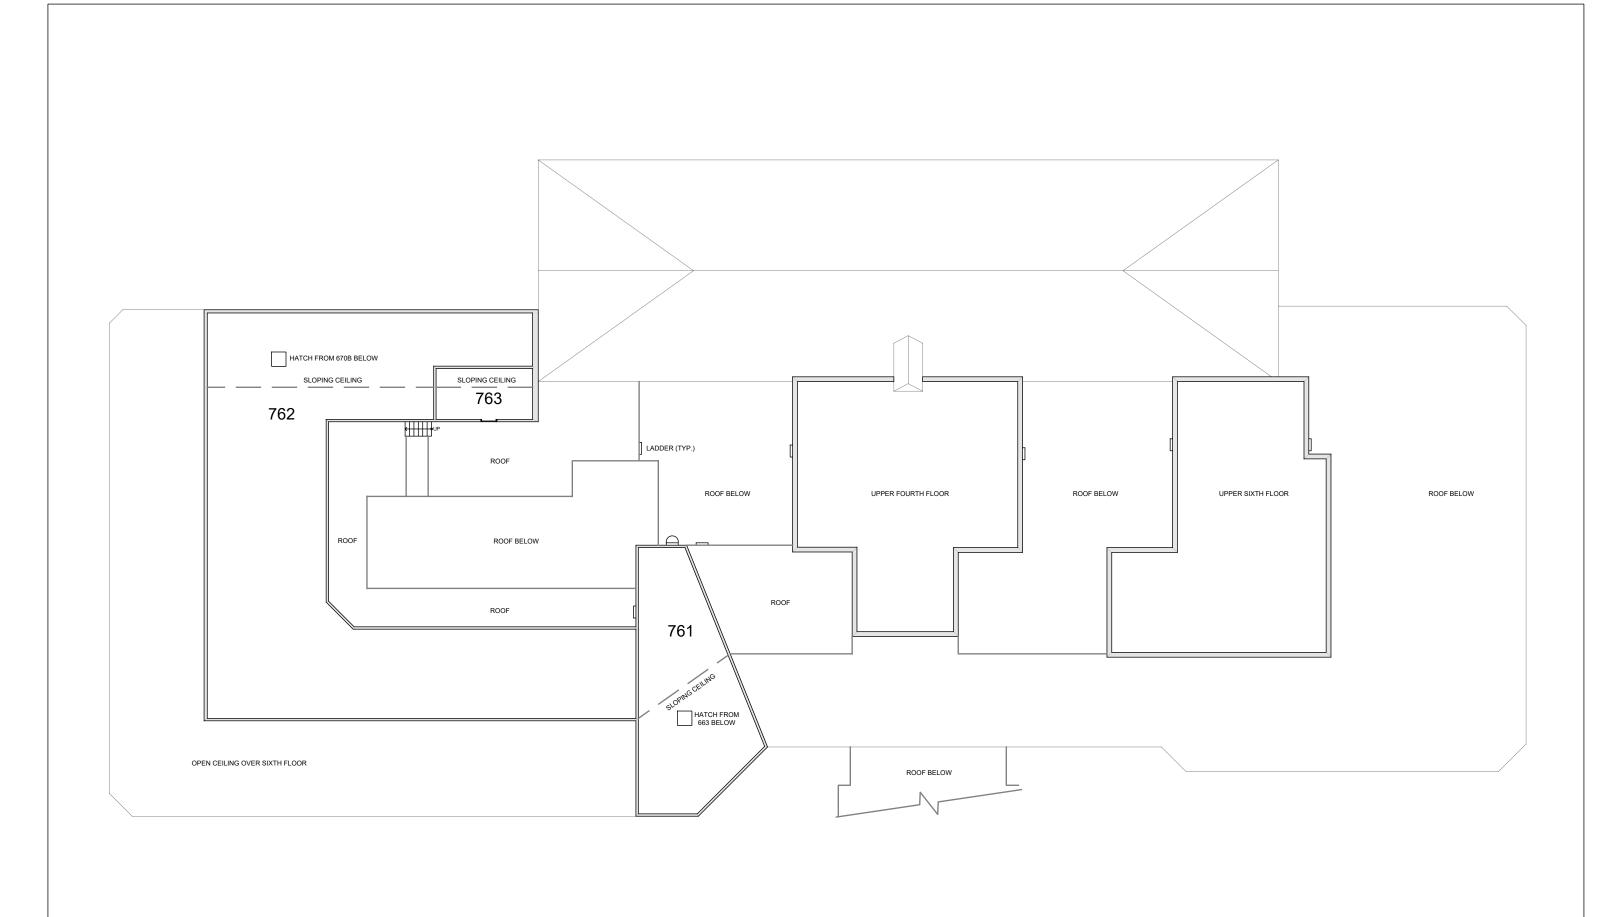

WILSON LIBRARY

Last Sync With AIM: 08/31/2022

WL 6

Last Drawing Revision: 08/31/2022

## WILSON LIBRARY

WL

Last Sync With AIM: 08/31/2022