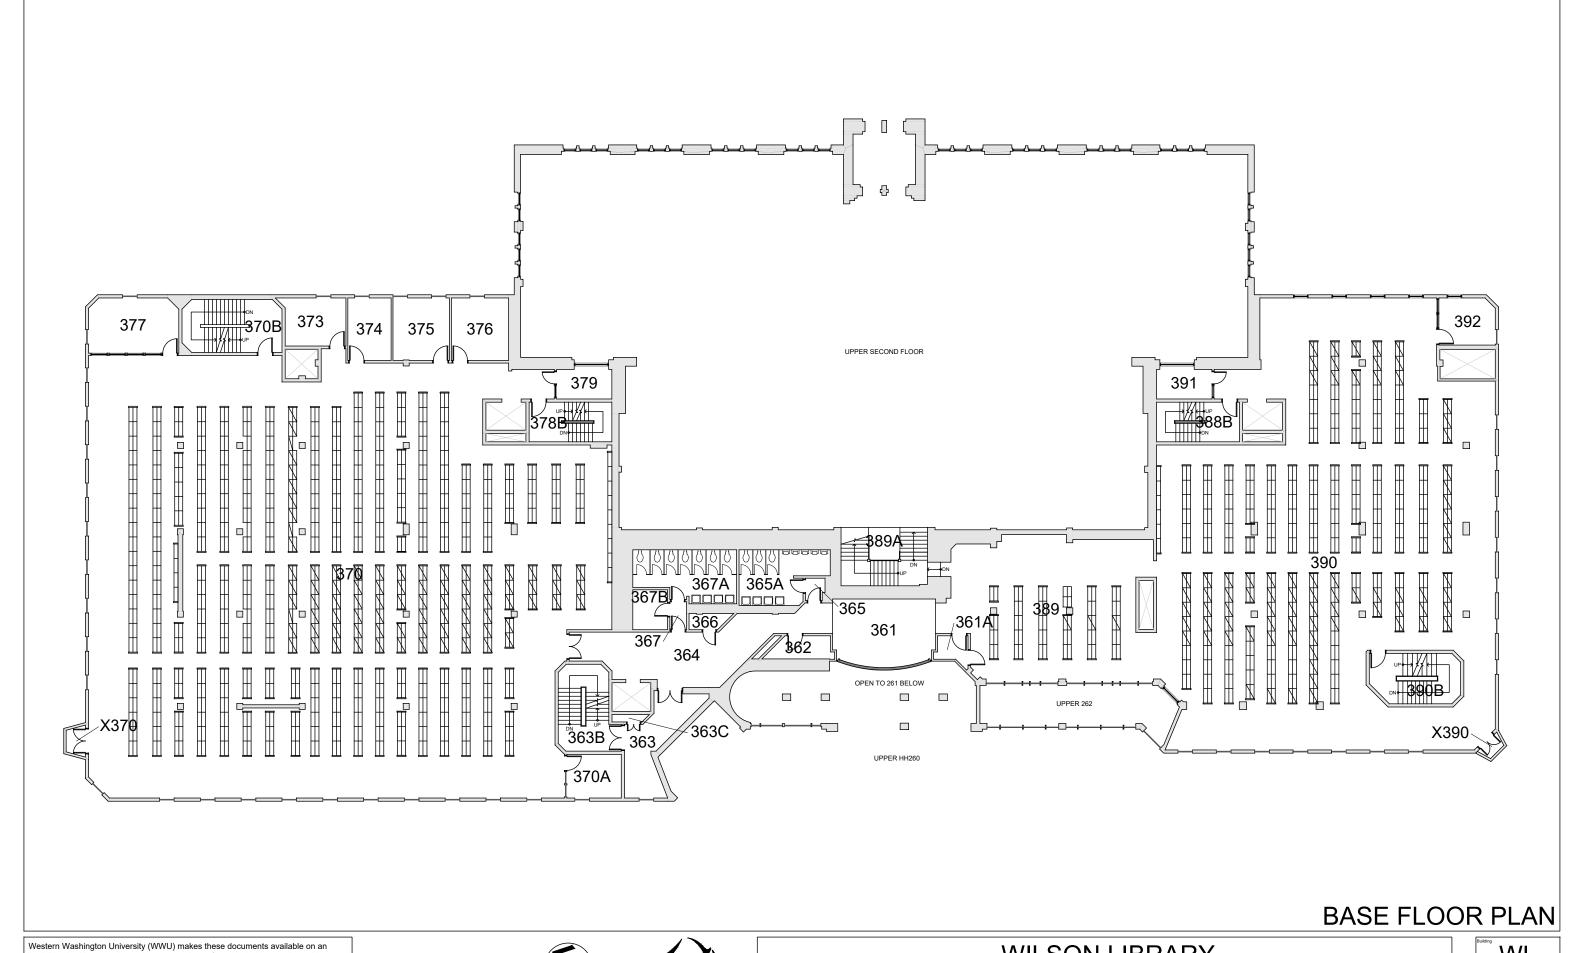

WILSON LIBRARY

FLOOR 3

Last Sync With AIM: 08/31/2022

Building WL

## BASE FLOOR PLAN

Western Washington University (WWU) makes these documents available on an "as is" basis. All warranties and representations of any kind with regard to said documents are disclaimed, including the implied warranties of merchantability and fitness for a particular use. WWU does not warrant the documents against deficiencies of any kind.